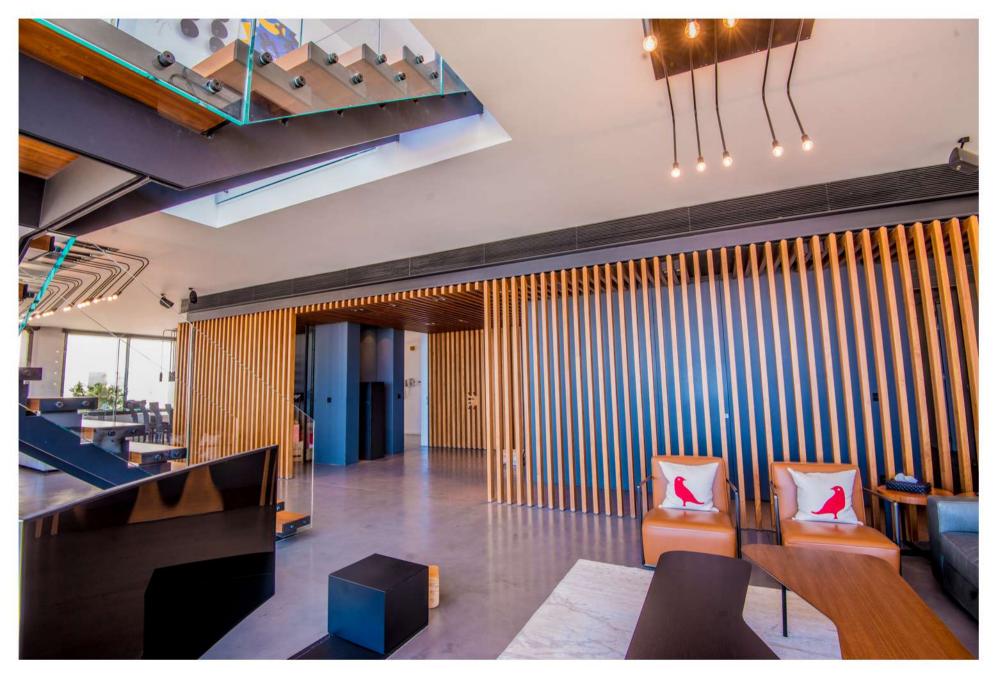

## LE PATIO PENTHOUSE A-16/17

Le Ptaio A-16/17 is a two floor penthouse located at the heart of Ashrafieh, minutes from Beirut downtown. The 615 m² penthouse includes a 170 m² open reception and dining area along with 3 master bedrooms, a spacious fully equipped kitchen and a walk-in wine cellar all at the lower floor level.

The upper floor level includes another 45 m² living area, a kitchenette and a 105 m² roof terrace with an edge swimming pool overlooking the beautiful Beirut skyline and the sea.