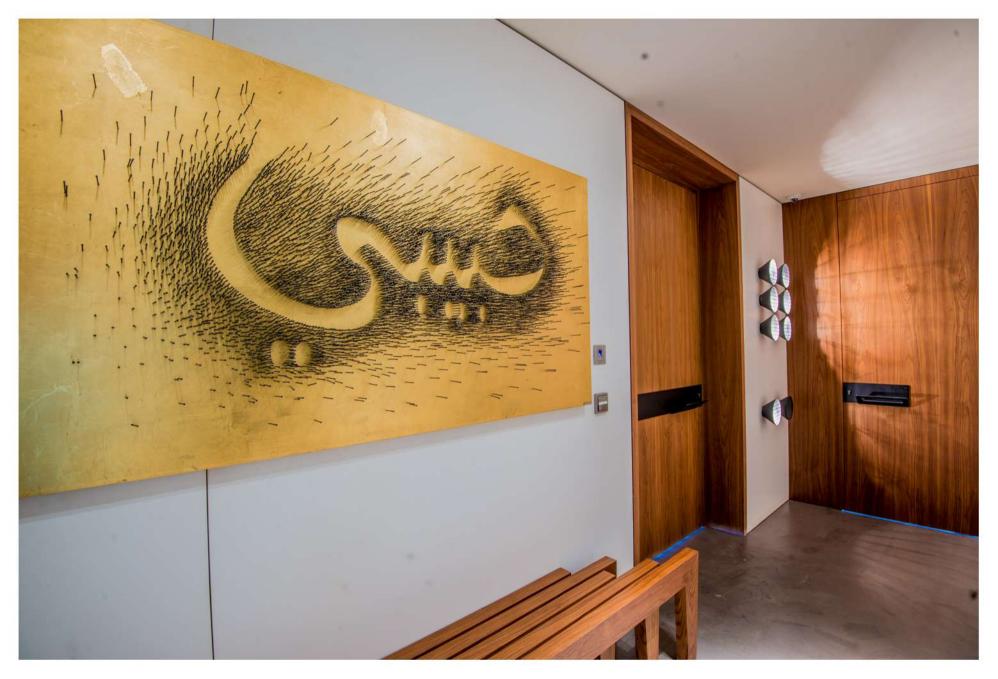

## LE PATIO PENTHOUSE A-16/17

Le Ptaio A-16/17 is a two floor penthouse located at the heart of Ashrafieh, minutes from Beirut downtown. The 615 m² penthouse includes a 170 m² open reception and dining area along with 3 master bedrooms, a spacious fully equipped kitchen and a walk-in wine cellar all at the lower floor level.

The upper floor level includes another 45 m² living area, a kitchenette and a 105 m² roof terrace with an edge swimming pool overlooking the beautiful Beirut skyline and the sea.