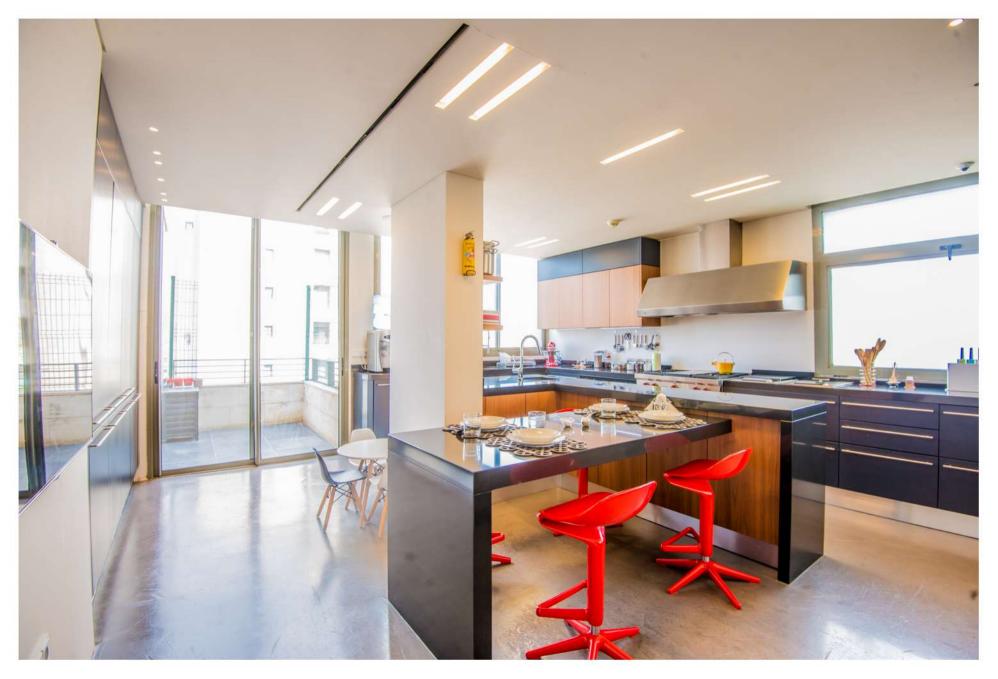

## LE PATIO PENTHOUSE A-16/17

Le Ptaio A-16/17 is a two floor penthouse located at the heart of Ashrafieh, minutes from Beirut downtown. The 615 m² penthouse includes a 170 m² open reception and dining area along with 3 master bedrooms, a spacious fully equipped kitchen and a walk-in wine cellar all at the lower floor level.

### Amenities

- ✓ VRV Air Conditioning
- ✓ Floor Heating
- ✓ Double Glazing Vitrocsa
- EIB System
- ✓ High-End Kitchen + Appliances
- ✓ 3 Elevator Landings at 2 Floors
- ✓ 5 Parking + 4 Parking Spots
- 2 Storages