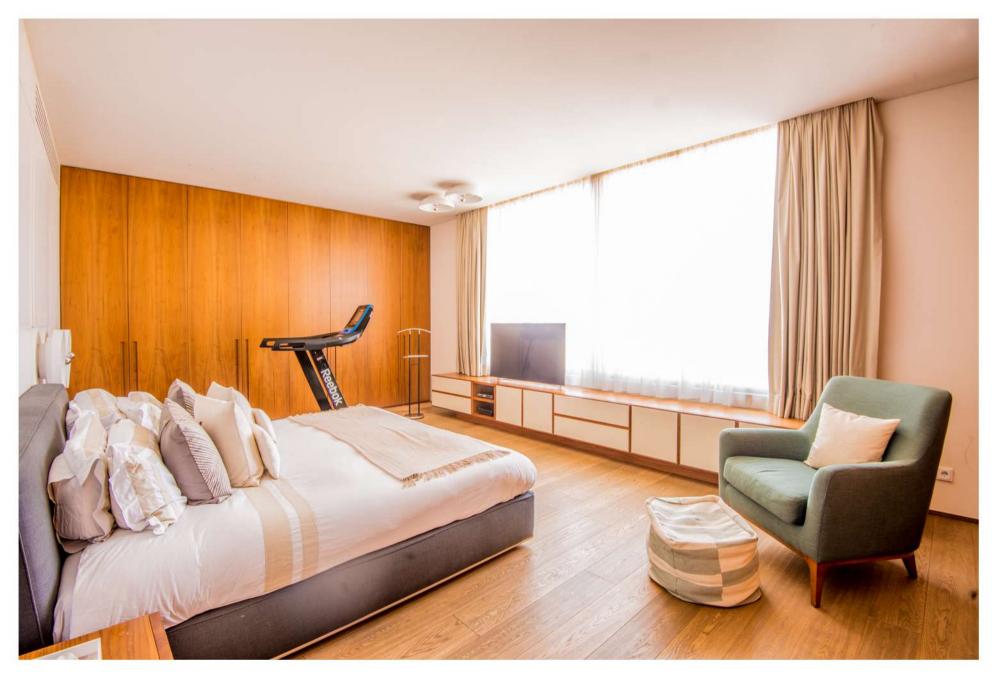

## LE PATIO PENTHOUSE A-16/17

Le Ptaio A-16/17 is a two floor penthouse located at the heart of Ashrafieh, minutes from Beirut downtown. The 615 m² penthouse includes a 170 m² open reception and dining area along with 3 master bedrooms, a spacious fully equipped kitchen and a walk-in wine cellar all at the lower floor level.