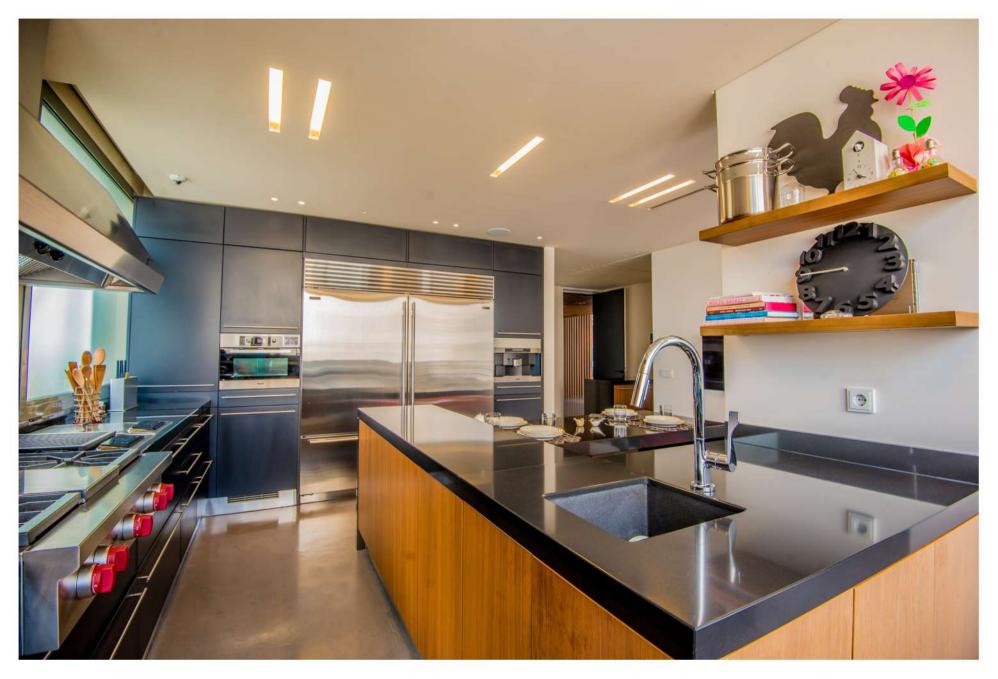

## LE PATIO PENTHOUSE A-16/17

Le Ptaio A-16/17 is a two floor penthouse located at the heart of Ashrafieh, minutes from Beirut downtown. The 615 m² penthouse includes a 170 m² open reception and dining area along with 3 master bedrooms, a spacious fully equipped kitchen and a walk-in wine cellar all at the lower floor level.

### Amenities

- ✓ VRV Air Conditioning
- ✓ Floor Heating
- ✓ Double Glazing Vitrocsa
- EIB System
- ✓ High-End Kitchen + Appliances
- ✓ 3 Elevator Landings at 2 Floors
- ✓ 5 Parking + 4 Parking Spots
- 2 Storages