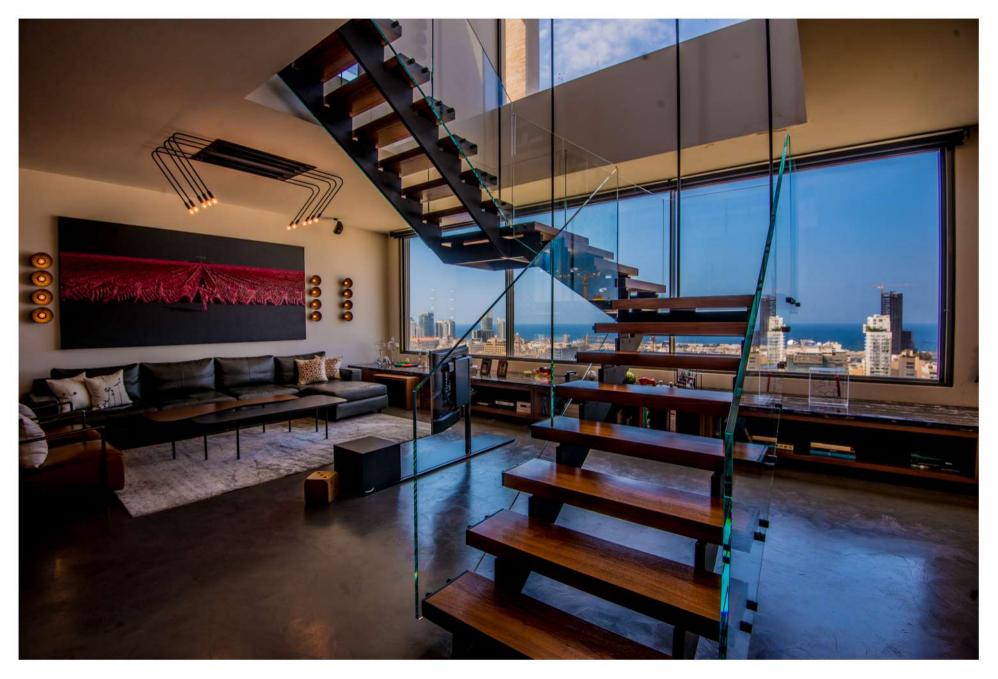

## LE PATIO PENTHOUSE A-16/17

Le Ptaio A-16/17 is a two floor penthouse located at the heart of Ashrafieh, minutes from Beirut downtown. The 615 m² penthouse includes a 170 m² open reception and dining area along with 3 master bedrooms, a spacious fully equipped kitchen and a walk-in wine cellar all at the lower floor level.

The upper floor level includes another 45 m² living area, a kitchenette and a 105 m² roof terrace with an edge swimming pool overlooking the beautiful Beirut skyline and the sea.