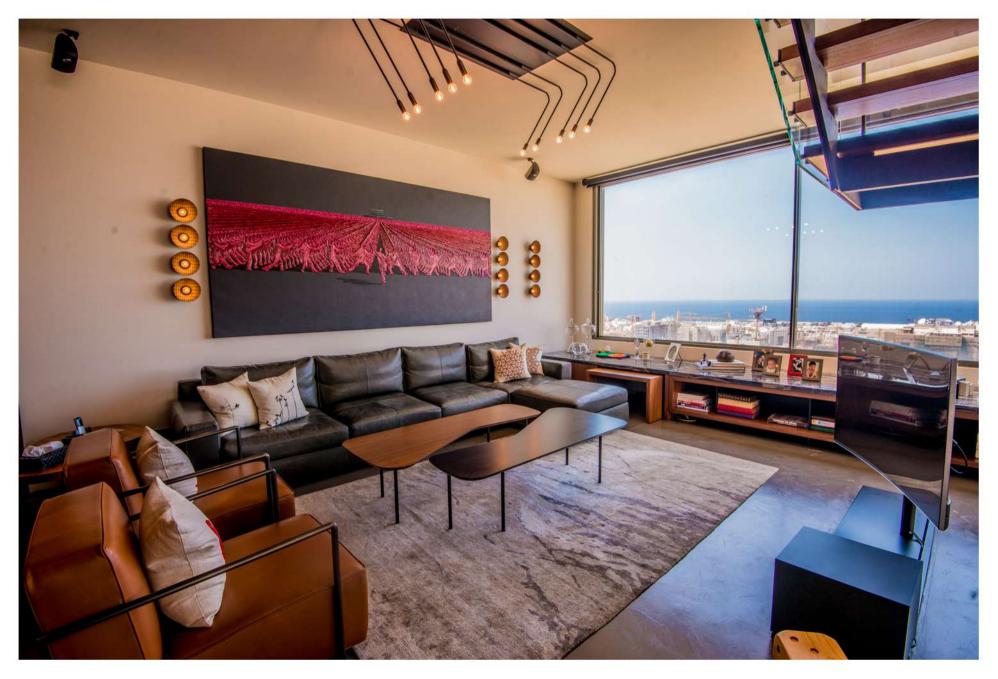

## LE PATIO PENTHOUSE A-16/17

Le Ptaio A-16/17 is a two floor penthouse located at the heart of Ashrafieh, minutes from Beirut downtown. The 615 m² penthouse includes a 170 m² open reception and dining area along with 3 master bedrooms, a spacious fully equipped kitchen and a walk-in wine cellar all at the lower floor level.

The upper floor level includes another 45 m² living area, a kitchenette and a 105 m² roof terrace with an edge swimming pool overlooking the beautiful Beirut skyline and the sea.