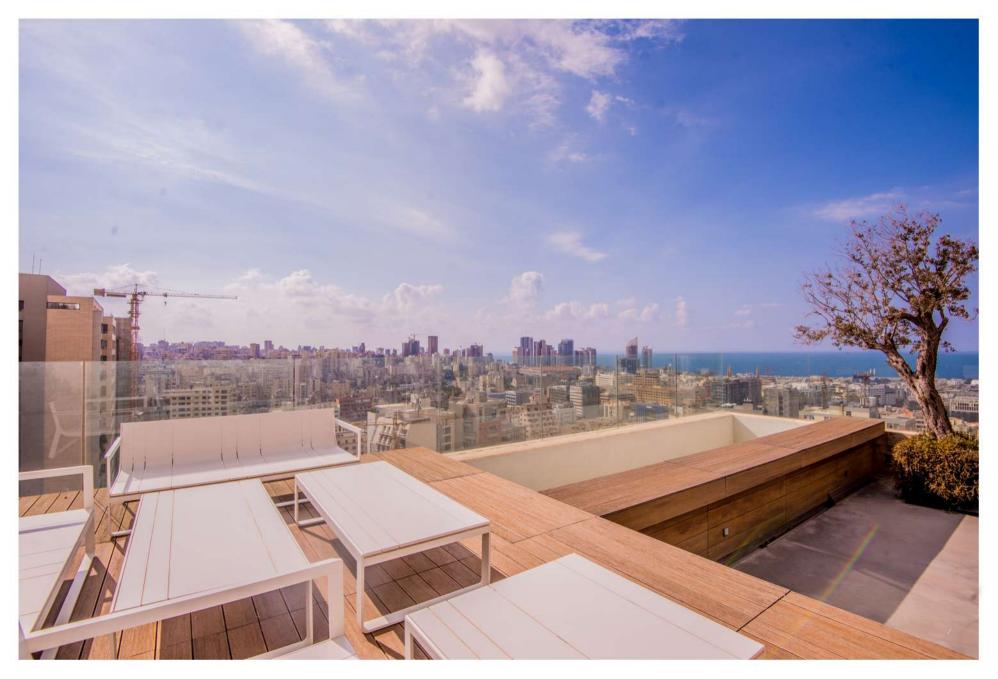

The upper floor level includes another 45 m² living area, a kitchenette and a 105 m² roof terrace with an edge swimming pool overlooking the beautiful Beirut skyline and the sea.

#### <u>Areas</u>

Floor 16 area: 405 m<sup>2</sup>

Floor 16 balconies area: 10 m<sup>2</sup>

Floor 17 area: 95 m<sup>2</sup>

Floor 17 roof terrace: 105 m<sup>2</sup>

Total area: 500 m<sup>2</sup>

Total outdoor area: 115 m<sup>2</sup>