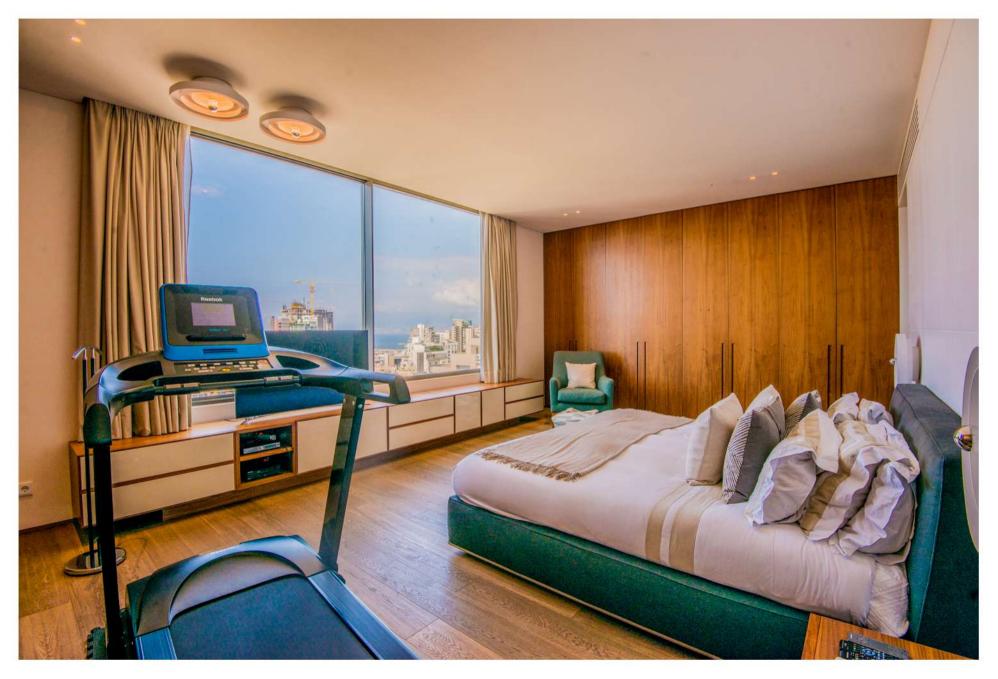

## LE PATIO PENTHOUSE A-16/17

Le Ptaio A-16/17 is a two floor penthouse located at the heart of Ashrafieh, minutes from Beirut downtown. The 615 m² penthouse includes a 170 m² open reception and dining area along with 3 master bedrooms, a spacious fully equipped kitchen and a walk-in wine cellar all at the lower floor level.

The upper floor level includes another 45 m² living area, a kitchenette and a 105 m² roof terrace with an edge swimming pool overlooking the beautiful Beirut skyline and the sea.