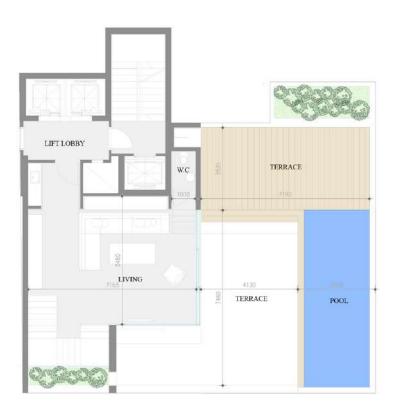

The upper floor level includes another 45 m² living area, a kitchenette and a 105 m² roof terrace with an edge swimming pool overlooking the beautiful Beirut skyline and the sea.

PENTHOUSE A16

FLOOR 17 LAYOUT