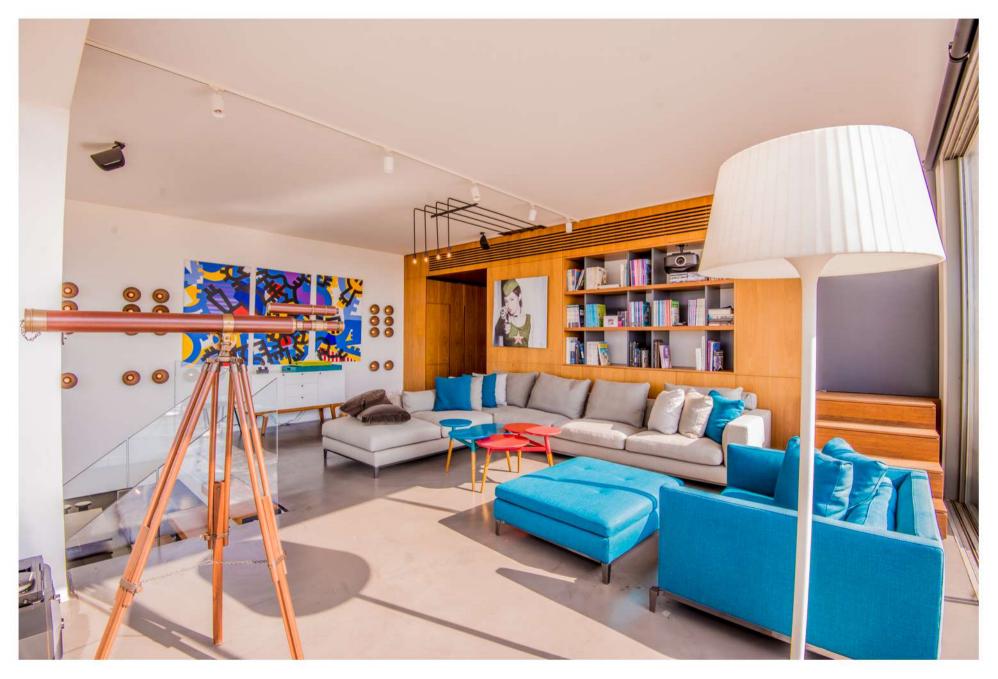

## LE PATIO PENTHOUSE A-16/17

Le Ptaio A-16/17 is a two floor penthouse located at the heart of Ashrafieh, minutes from Beirut downtown. The 615 m² penthouse includes a 170 m² open reception and dining area along with 3 master bedrooms, a spacious fully equipped kitchen and a walk-in wine cellar all at the lower floor level.

The upper floor level includes another 45 m² living area, a kitchenette and a 105 m² roof terrace with an edge swimming pool overlooking the beautiful Beirut skyline and the sea.