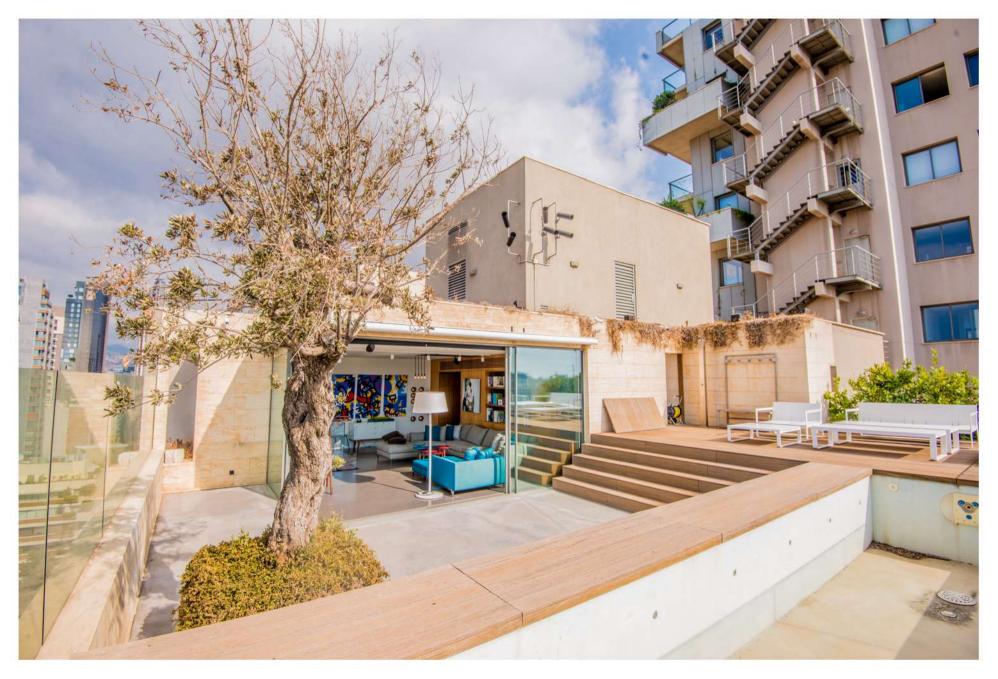

## LE PATIO PENTHOUSE A-16/17

Le Ptaio A-16/17 is a two floor penthouse located at the heart of Ashrafieh, minutes from Beirut downtown. The 615 m² penthouse includes a 170 m² open reception and dining area along with 3 master bedrooms, a spacious fully equipped kitchen and a walk-in wine cellar all at the lower floor level.

The upper floor level includes another 45 m² living area, a kitchenette and a 105 m² roof terrace with an edge swimming pool overlooking the beautiful Beirut skyline and the sea.

#### <u>Areas</u>

Floor 16 area: 405 m<sup>2</sup>

Floor 16 balconies area: 10 m<sup>2</sup>

Floor 17 area: 95 m<sup>2</sup>

Floor 17 roof terrace: 105 m<sup>2</sup>

Total area: 500 m<sup>2</sup>

Total outdoor area: 115 m<sup>2</sup>