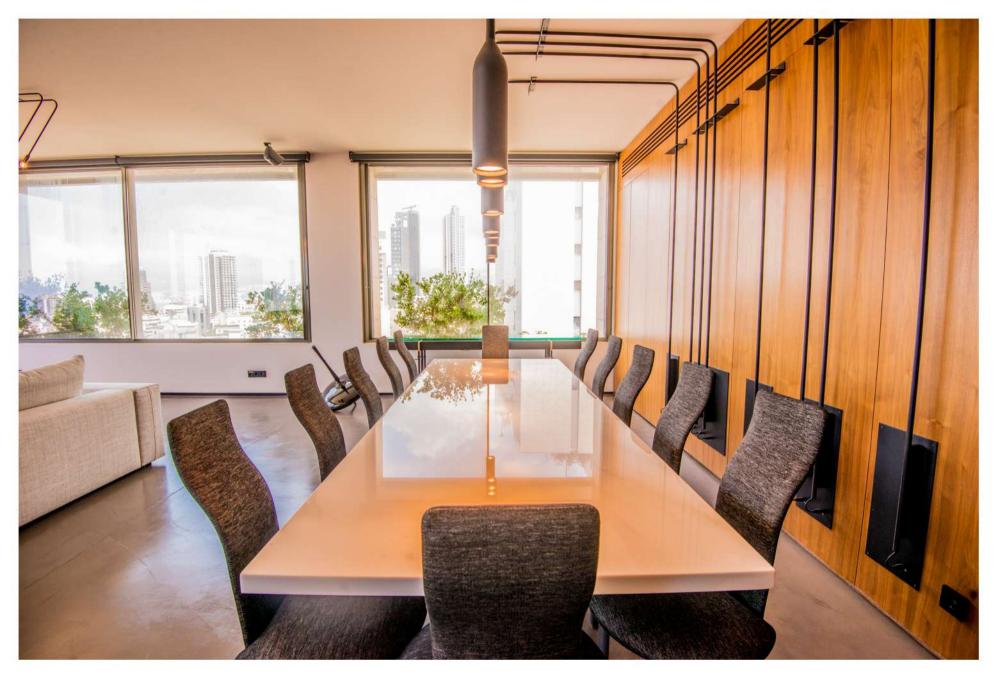

## LE PATIO PENTHOUSE A-16/17

Le Ptaio A-16/17 is a two floor penthouse located at the heart of Ashrafieh, minutes from Beirut downtown. The 615 m² penthouse includes a 170 m² open reception and dining area along with 3 master bedrooms, a spacious fully equipped kitchen and a walk-in wine cellar all at the lower floor level.

The upper floor level includes another 45 m² living area, a kitchenette and a 105 m² roof terrace with an edge swimming pool overlooking the beautiful Beirut skyline and the sea.