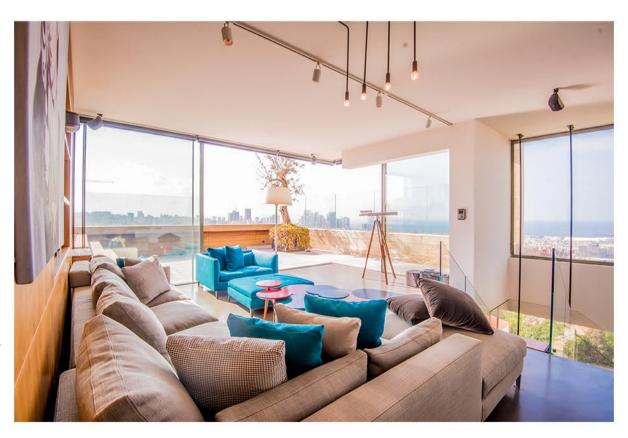

## LE PATIO PENTHOUSE A-16/17

Le Ptaio A-16/17 is a two floor penthouse located at the heart of Ashrafieh, minutes from Beirut downtown. The 615 m² penthouse includes a 170 m² open reception and dining area along with 3 master bedrooms, a spacious fully equipped kitchen and a walk-in wine cellar all at the lower floor level.

The upper floor level includes another 45 m² living area, a kitchenette and a 105 m² roof terrace with an edge swimming pool overlooking the beautiful Beirut skyline and the sea.