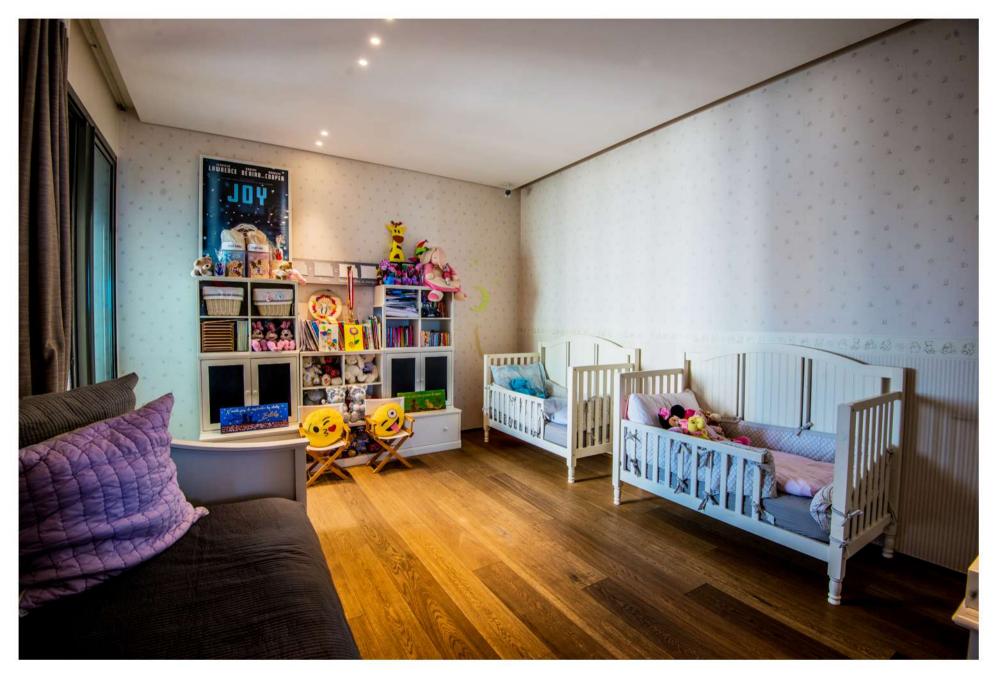

## LE PATIO PENTHOUSE A-16/17

Le Ptaio A-16/17 is a two floor penthouse located at the heart of Ashrafieh, minutes from Beirut downtown. The 615 m² penthouse includes a 170 m² open reception and dining area along with 3 master bedrooms, a spacious fully equipped kitchen and a walk-in wine cellar all at the lower floor level.