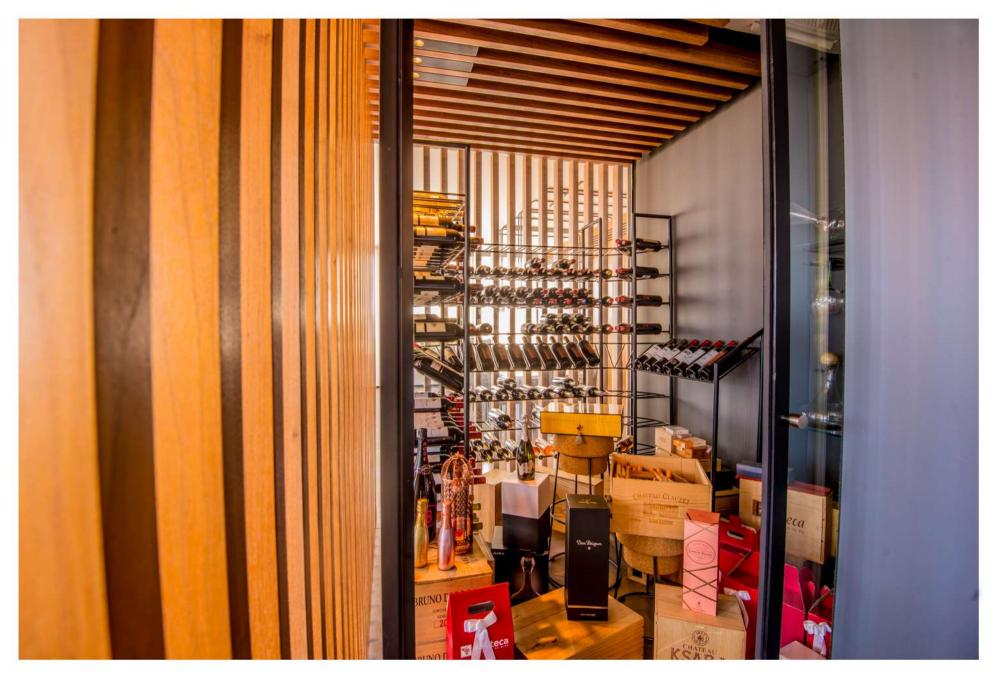

## LE PATIO PENTHOUSE A-16/17

Le Ptaio A-16/17 is a two floor penthouse located at the heart of Ashrafieh, minutes from Beirut downtown. The 615 m² penthouse includes a 170 m² open reception and dining area along with 3 master bedrooms, a spacious fully equipped kitchen and a walk-in wine cellar all at the lower floor level.