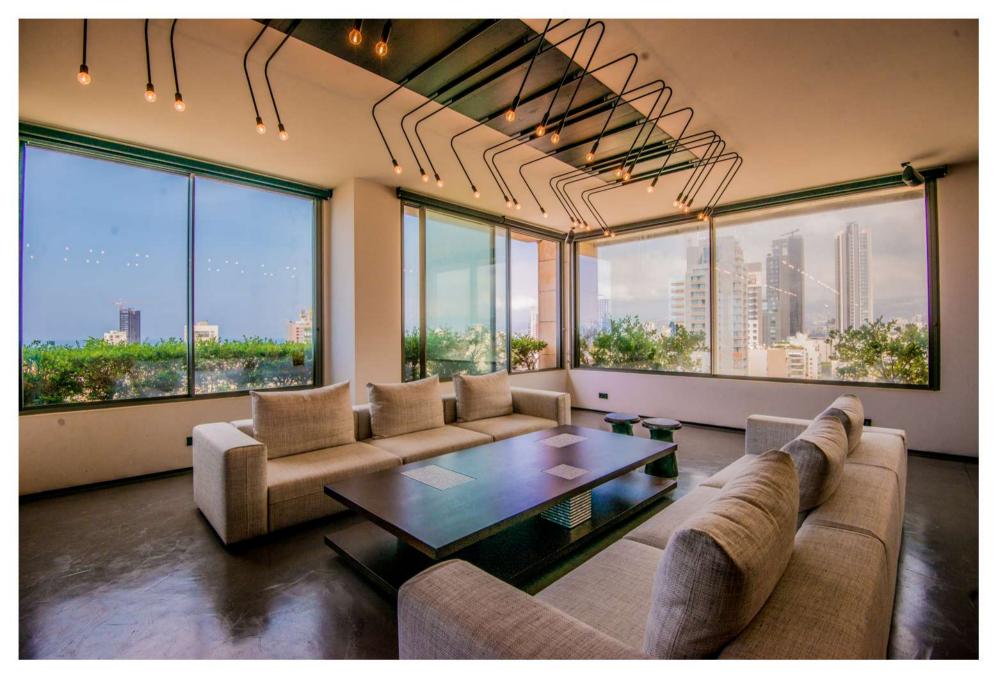

## LE PATIO PENTHOUSE A-16/17

Le Ptaio A-16/17 is a two floor penthouse located at the heart of Ashrafieh, minutes from Beirut downtown. The 615 m² penthouse includes a 170 m² open reception and dining area along with 3 master bedrooms, a spacious fully equipped kitchen and a walk-in wine cellar all at the lower floor level.

The upper floor level includes another 45 m² living area, a kitchenette and a 105 m² roof terrace with an edge swimming pool overlooking the beautiful Beirut skyline and the sea.